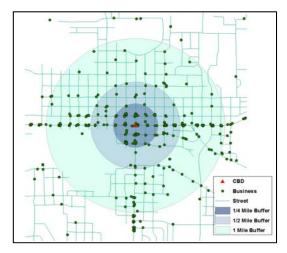

- 1. First, determine your area of study. Since this tool is geared to downtown business districts, the report provides data on the average number of stores within a ¼, ½, and 1-mile radius of the centers of downtowns. For many Minnesota communities with fewer than 25,000 people, a ½-mile radius from the center covers the downtown district.
- 2. Next, inventory your downtown businesses. Use the business mix worksheet in Appendix 1 of this report to record the number of businesses in each category in your study area. Consider the following methods for collecting the data:

#### MOST COMMON BUSINESS CATEGORIES IN MINNESOTA'S DOWNTOWNS BY SIZE

The following tables summarize average numbers for the 15 most common business categories in a ½-mile radius of the center of Minnesota downtowns by community size according to the InfoUSA database. As noted, we also calculated averages for cities located outside the seven-county Twin Cities metro area; these are listed under the "Greater Minnesota Cities" label: